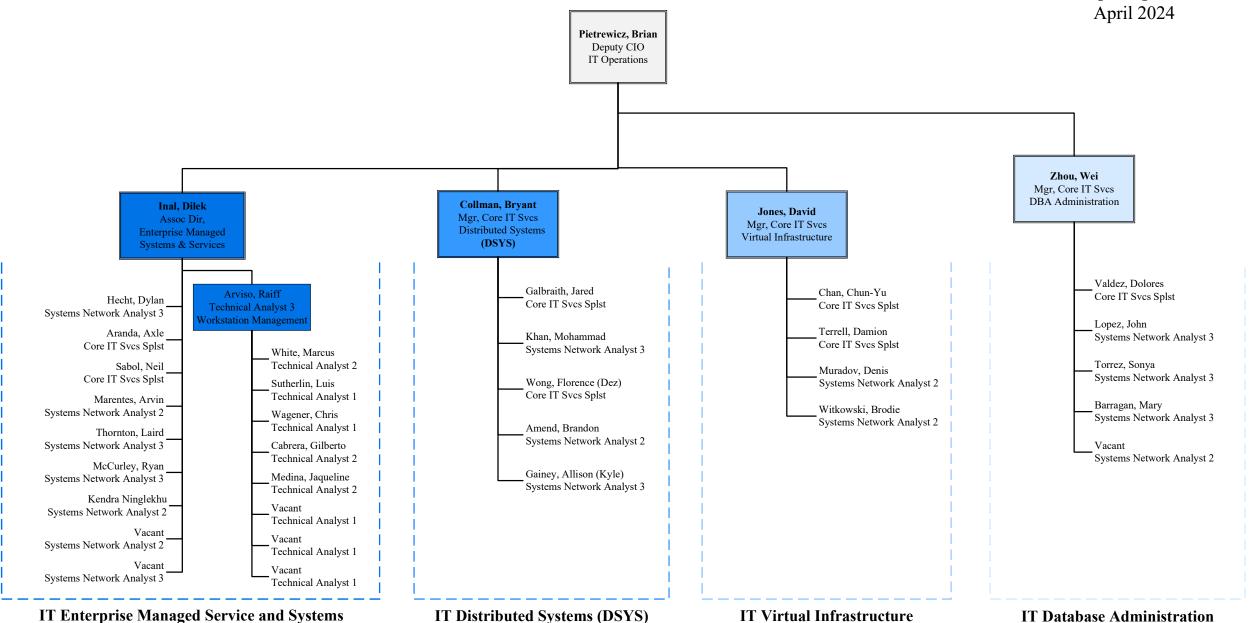

## IT Computing Platforms

| INT     | NFORMATION<br>TECHNOLOGIES |
|---------|----------------------------|
| IT Ente | erprise Managed            |
| Servi   | ce and Systems             |
| A       | April 2024                 |