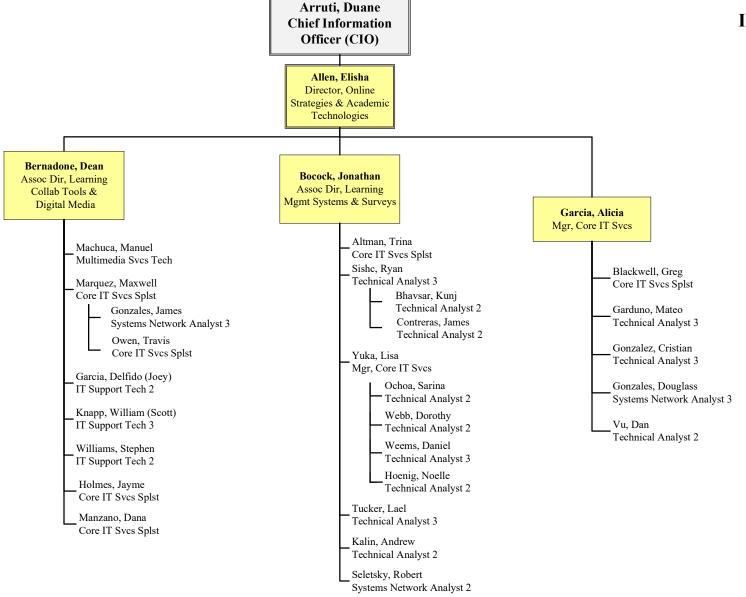

## IT Computing Platforms

| INT     | NFORMATION<br>TECHNOLOGIES |
|---------|----------------------------|
| IT Ente | erprise Managed            |
| Servi   | ce and Systems             |
| A       | April 2024                 |