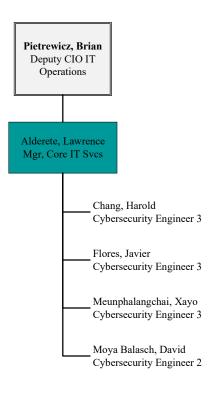

| INFORMATION TECHNOLOGIES  |  |  |
|---------------------------|--|--|
| IT Information Security & |  |  |
| <b>Privacy Office</b>     |  |  |
| April 2024                |  |  |