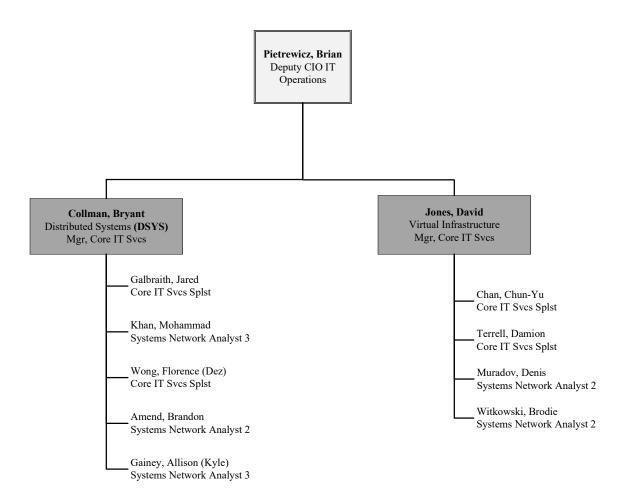

|                                                  | INFORMATION TECHNOLOGIES          |
|--------------------------------------------------|-----------------------------------|
|                                                  | IT Computing Platforms April 2024 |
| Pietrewicz, Brian<br>Deputy CIO IT<br>Operations |                                   |