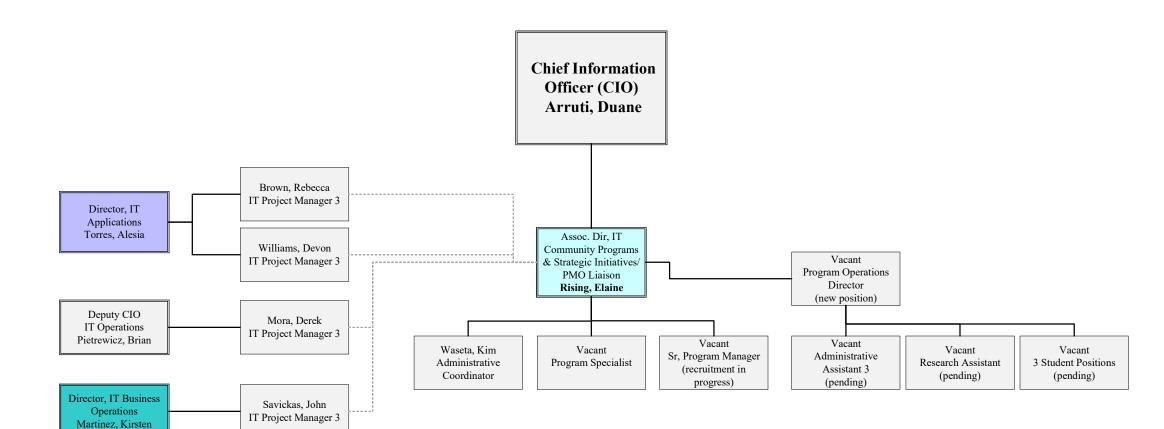

| Pietrewicz, Brian<br>Deputy CIO IT<br>Operations |                                   |

Zhou, Wei Manager, DBA Administration

Valdez, Dolores
Core IT Svcs Splst

Lopez, John
Systems Network Analyst 3

Torrez, Sonya Systems Network Analyst 3

Barragan, Mary
Systems Network Analyst 3

Vacant
Systems Network Analyst 2





| INFORMATION TECHNOLOGIES  |  |  |
|---------------------------|--|--|
| IT Information Security & |  |  |
| <b>Privacy Office</b>     |  |  |
| April 2024                |  |  |





## IT Campus Outreach & Engagement April 2024







| MA                                         | INFORMATION<br>TECHNOLOGIES |
|--------------------------------------------|-----------------------------|
| IT Security & Privacy Office<br>April 2024 |                             |