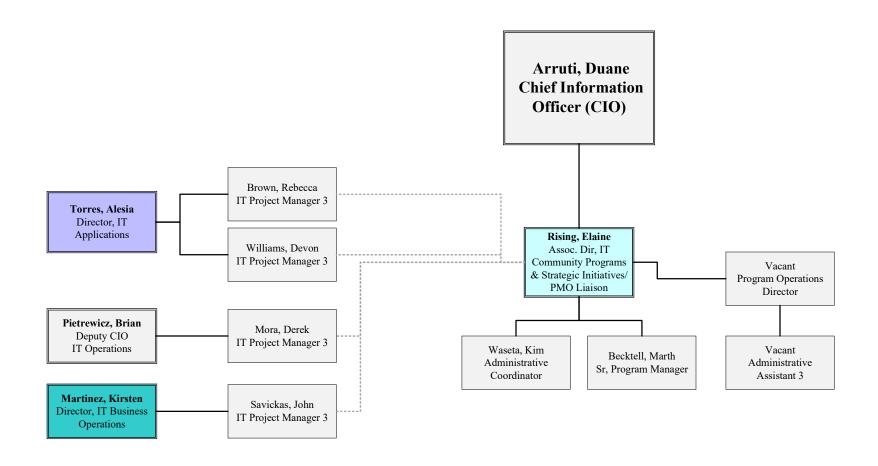

| INFORMATION TECHNOLOGIES          |
|--------------------------------------------------|-----------------------------------|
|                                                  | IT Computing Platforms April 2024 |
| Pietrewicz, Brian<br>Deputy CIO IT<br>Operations |                                   |

Zhou, Wei Manager, DBA Administration

Valdez, Dolores
Core IT Svcs Splst

Lopez, John
Systems Network Analyst 3

Torrez, Sonya Systems Network Analyst 3

Barragan, Mary
Systems Network Analyst 3

Vacant
Systems Network Analyst 2





| INFORMATION TECHNOLOGIES  |  |  |
|---------------------------|--|--|
| IT Information Security & |  |  |
| <b>Privacy Office</b>     |  |  |
| April 2024                |  |  |





## IT Campus Outreach & Engagement April 2024







| MA                                         | INFORMATION<br>TECHNOLOGIES |
|--------------------------------------------|-----------------------------|
| IT Security & Privacy Office<br>April 2024 |                             |