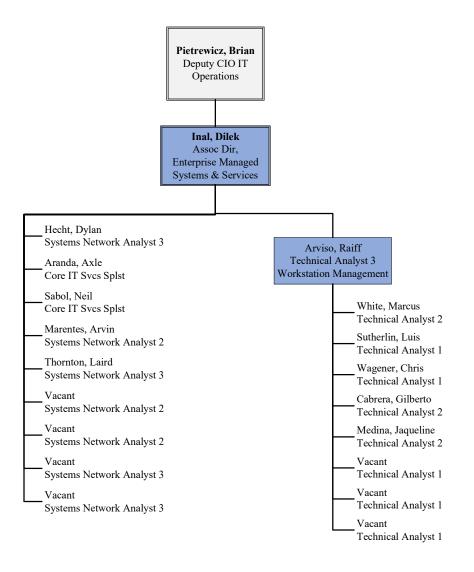

|                                                  | INFORMATION TECHNOLOGIES          |
|--------------------------------------------------|-----------------------------------|
|                                                  | IT Computing Platforms April 2024 |
| Pietrewicz, Brian<br>Deputy CIO IT<br>Operations |                                   |

Zhou, Wei Manager, DBA Administration

Valdez, Dolores
Core IT Svcs Splst

Lopez, John
Systems Network Analyst 3

Torrez, Sonya Systems Network Analyst 3

Barragan, Mary
Systems Network Analyst 3

Vacant
Systems Network Analyst 2