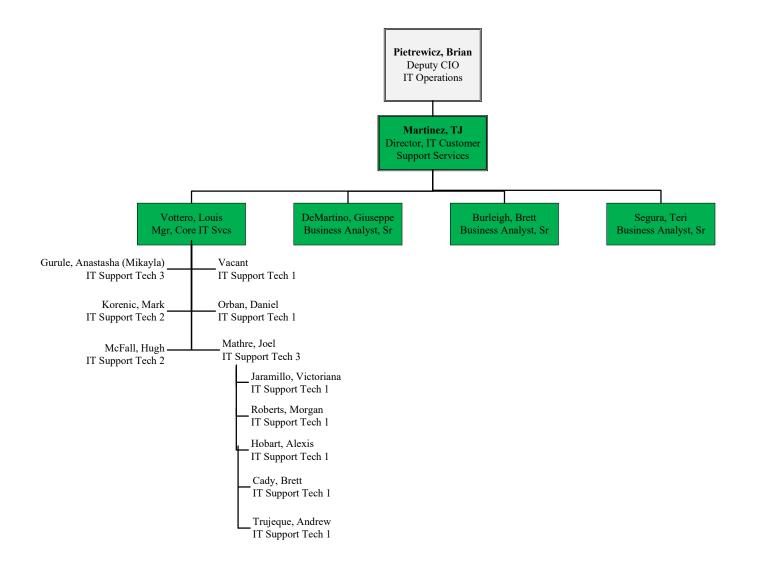

April 2024





















## IT Business Operations April 2024









## IT Computing Platforms



| INT     | NFORMATION<br>TECHNOLOGIES |
|---------|----------------------------|
| IT Ente | erprise Managed            |
| Servi   | ce and Systems             |
| A       | April 2024                 |



|                                                  | INFORMATION TECHNOLOGIES          |
|--------------------------------------------------|-----------------------------------|
|                                                  | IT Computing Platforms April 2024 |
| Pietrewicz, Brian<br>Deputy CIO IT<br>Operations |                                   |

Zhou, Wei Manager, DBA Administration

Valdez, Dolores
Core IT Svcs Splst

Lopez, John
Systems Network Analyst 3

Torrez, Sonya Systems Network Analys