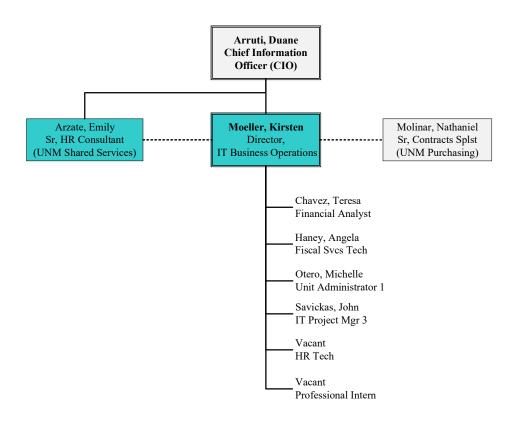

April 2024





















## IT Business Operations April 2024









## IT Computing Platforms



| INT     | NFORMATION<br>TECHNOLOGIES |
|---------|----------------------------|
| IT Ente | erprise Managed            |
| Servi   | ce and Systems             |
| A       | April 2024                 |



|                                                  | INFORMATION TECHNOLOGIES          |
|--------------------------------------------------|-----------------------------------|
|                                                  | IT Computing Platforms April 2024 |
| Pietrewicz, Brian<br>Deputy CIO IT<br>Operations |                                   |

Zhou, Wei Manager, DBA Administration

Valdez, Dolores
Core IT Svcs Splst

Lopez, John
Systems Network Analyst 3

Torrez, Sonya Systems Network Analyst 3

Barragan, Mary
Systems Network Analyst 3

V