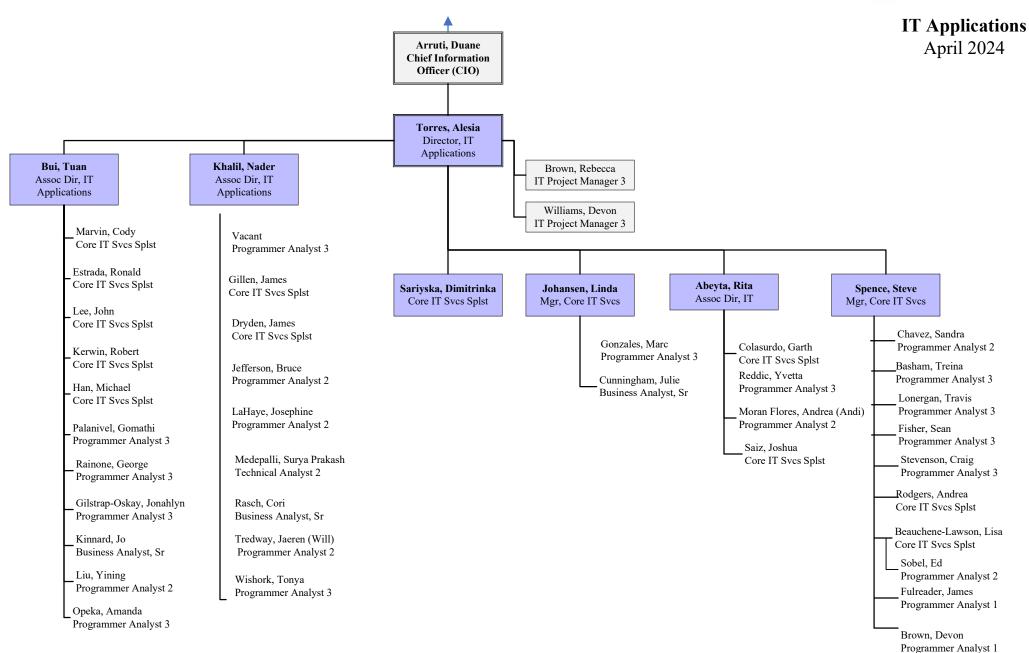

April 2024





















## IT Business Operations April 2024









## IT Computing Platforms



| INT     | NFORMATION<br>TECHNOLOGIES |
|---------|----------------------------|
| IT Ente | erprise Managed            |
| Servi   | ce and Systems             |
| A       | April 2024                 |



|                                                  | INFORMATION TECHNOLOGIES          |
|--------------------------------------------------|-----------------------------------|
|                                                  | IT Computing Platforms April 2024 |
| Pietrewicz, Brian<br>Deputy CIO IT<br>Operations |                                   |

Zhou, Wei Manager, DBA Administration

Valdez, Dolores
Core IT Svcs Splst

Lopez, John
Systems Network Analyst 3

Torrez, Sonya Systems Network Analyst 3

Barragan, Mary
Systems Network Analyst 3

Vacan